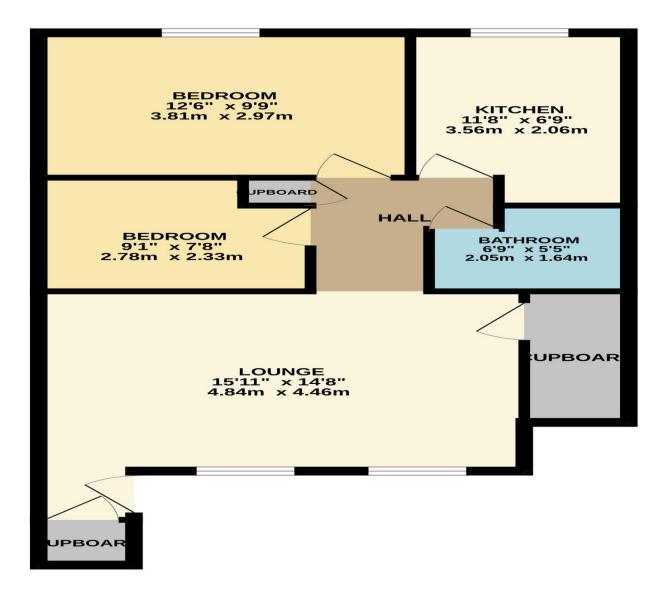

TOTAL FLOOR AREA : 594 sq.ft. (55.2 sq.m.) approx.

Whilst every attempt has been made to ensure the accuracy of the floorplan contained here, measurements of doors, windows, rooms and any other items are approximate and no responsibility is taken for any error, omission or mis-statement. This plan is for illustrative purposes only and should be used as such by any prospective purchaser. The services, systems and appliances shown have not been tested and no guarantee as to their operability or efficiency can be given. Made with Metropix ©2024